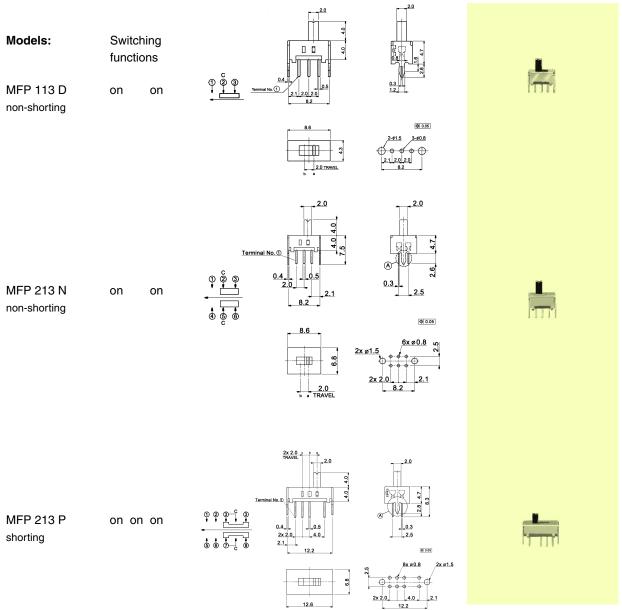

## **Miniature Slide Switches**

## Specifications:

| Contact rating:        | 12 V DC, 100 mA                                 |
|------------------------|-------------------------------------------------|
| Contact resistance:    | < 20 mΩ                                         |
| Insulation resistance: | > 100 MΩ at 500 V DC                            |
| Dielectric strength:   | 500 V, 50 Hz for the duration of 1 minute       |
| Operating temperature: | -20 °C to +85 °C / MFP 213x: -25 °C to +85 °C   |
| Mechanical life:       | minimum 10 000 operations                       |
| Contacts:              | copper alloy, silver-plated over nickel barrier |
| Slide colour:          | black, further colours on request               |
| Soldering conditions:  | wave-soldering – max.: 5 sec, 260 °C $\pm$ 5 °C |
|                        |                                                 |